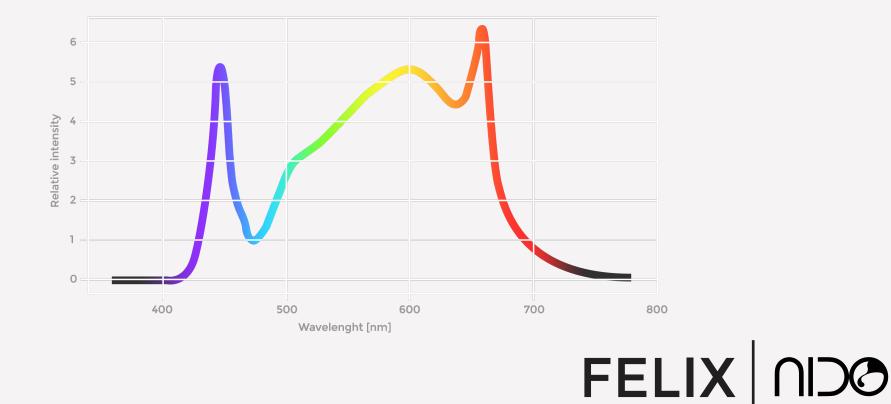

#### **BROAD SPECTRUM**

The spectrum was designed for indoor applications, it is formulated to cover the complete life cycle of the plant. In addition to blue (430-460nm) and red (630-660nm), the broad spectrum is essential for maximum stimulation of important photosensitive pigments at different wavelengths.