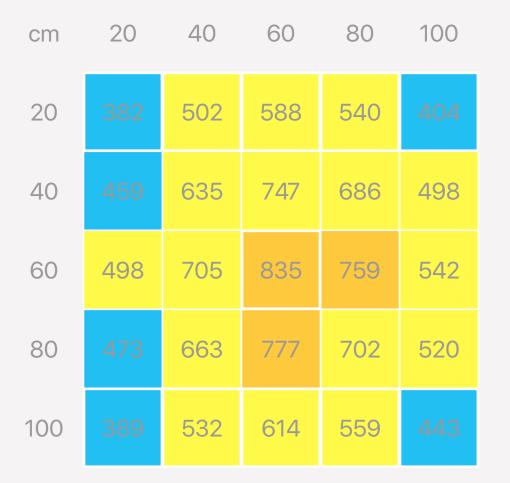

Entirely designed and made in Italy, only 202 Watts offers higher efficiency than a 400 Watt HPS lamp. Felix represents all the NIDO express technology in its maximum efficiency.

# 2,9 585 202 µmol/J µmol/s Watt







Values measured in a 100 x 100 cm growbox

#### PPFD

PPFD measured Surface: 100 × 100 cm Distance: 60 cm



## 

#### **BROAD SPECTRUM**

The spectrum was designed for indoor applications, it is formulated to cover the complete life cycle of the plant. In addition to blue (430-460nm) and red (630-660nm), the broad spectrum is essential for maximum stimulation of important photosensitive pigments at different wavelengths.



### NIDO GATE (optional)

It allows full control by NIDO App; you decide the right power of light in each phase of your plant, optimizing consumption.



#### NIDO GATE works only in combination with NIDO ONE.



| 4:20           |                                 | .ıl ≎ 🗖     |
|----------------|---------------------------------|-------------|
| Cancel         | Mak