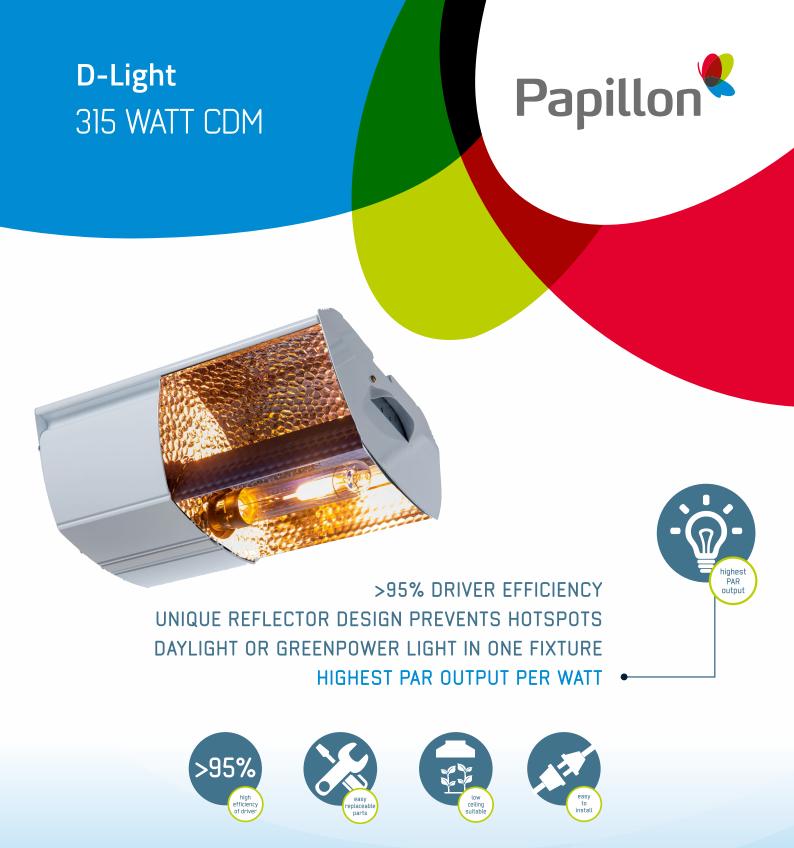

# Open Style Reflector - Improves Airflow

Prevents overheating of lamp and increases lifespan

# High quality materials

By using a unique production process and high quality materials, our reflectors achieve an extremely high, reflective capacity. At the same time the openstyle reflector is designed to limit the overheating of the lamp to as much as possible. As a result, there is minimal loss in the lamp's output over time. The reduction in output is kept to a minimum throughout the lamp's entire life.