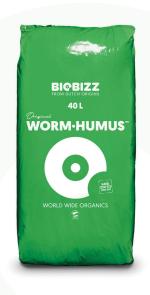

# Original WORM·HUMUS™

### WHAT IS WORM·HUMUS™?

Worm•Humus™, also known as vermicast, is the final product of decomposed material excreted by the king of the soil - the earthworm. This high quality organic compost is made from 100% pure, organic worm castings that have been stringently lab-tested to ensure they don't contain any farmyard waste, landfill waste or compost. Packed with water-soluble nutrients and bacteria, our Worm•Humus™ is a very nutritious organic all-round soil improver.

# Quality you can trust

The earthworms that make our 100% organic humus are kept on a highly controlled and nutritious diet of rock minerals and organic potato peelings. Combine the worm castings they produce with the natural microbes in the ground, and you end up with the best quality worm humus you can buy.