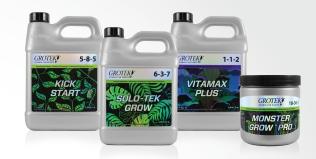

## GROW

## **WATER CULTURE**

| PRODUCTS          | Seedling | Transplant | Growth | Pre-Flower |
|-------------------|----------|------------|--------|------------|
| Kick Start™       | 2 ml     | 1 ml       | -      | -          |
| Solo-Tek Grow™    | -        | 1 ml       | 2 ml   | 2 ml       |
| Vitamax Plus™     | -        | 1 ml       | 2 ml   | 2 ml       |
| Monster Grow™ Pro | -        | -          | 0.10 g | 0.20 g     |
| Total EC          | 1.14     | 1.44       | 2.01   | 2.25       |
| Total PPM         | 570      | 720        | 1005   | 1126       |