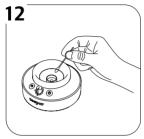

### 13 HOW TO CLEAN

Detach the vaporizer chamber from the base. A Be careful not to burn yourself

Take a cotton swab dipped in alcohol to wipe the vape chamber

Use the cotton swab to clean vaporizer base