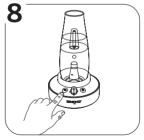

Turn on the device

Turn on the light button

Adjust the knob to discover the optimal temperature for your vaping experience. This device is equipped with unlimited temperature control, enabling you to customize the temperature to your preferences and requirements, resulting in the most satisfying flavor.

# LIGHT EFFECT

Our device enjoy 4 different breathing light, click light button to switch different mode to enjoy your session.