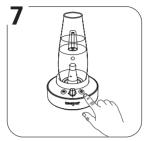

Turn on the device

Turn on the light button

Adjust the knob to discover the optimal temperature for your vaping experience. This device is equipped with unlimited temperature control, enabling you to customize the temperature to your preferences and requirements, resulting in the most satisfying flavor.

# LIGHT EFFECT

Our device enjoy 4 different breathing light, click light button to switch different mode to enjoy your session.