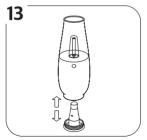

# HOW TO USE?

Fully charge device before first use. When red light flashing, means battery is low

Fill in the chamber with concentrate or dry herb

Fill the cup with beverage or water

Carefully put glass cup on the vaporizer base