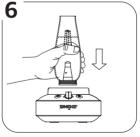

# HOW TO USE?

Fully charge device before first use. When red light flashing, means battery is low

Fill in the chamber with concentrate or dry herb

Fill the cup with beverage or water

Carefully put glass cup on the vaporizer base

Turn on the device

Turn on the light button

Adjust the knob to discover the optimal temperature for your vaping experience. This device is equipped with unlimited temperature control, enabling you to customize the temperature to your preferences and requirements, resulting in the most satisfying flavor.