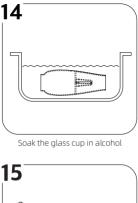

### 13 HOW TO CLEAN

Detach the vaporizer chamber from the base. A Be careful not to burn yourself

Take a cotton swab dipped in alcohol to wipe the vape chamber

Use the cotton swab to clean vaporizer base