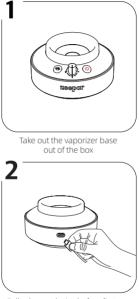

# HOW TO USE?

Fully charge device before first use. When red light flashing, means battery is low

Fill in the chamber with concentrate or dry herb

Fill the cup with beverage or water

Carefully put glass cup on the vaporizer base