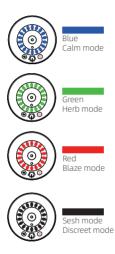

### 05 ITECHNICAL DATA

Compatibility: dry herb & concentrate Heating element: ceramic chamber or 510 carts Heat up time: 30 seconds Heating method: Convection Battery capacity: 4000mah Charging time: 1.5-2 hours Standby time: 20h. fill up 300 cups Hola cup capacity: 400ml Ceramic chamber capacity: 0.45ml 510 cartridge: 1ml Color option: Brown & Purple Lighting mode: Blue(Calm mode) Green(Herb mode)

# LIGHT EFFECT

Our device enjoy 4 different breathing light, click light button to switch different mode to enjoy your session.