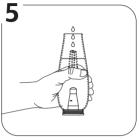

# HOW TO USE?

Fully charge device before first use. When red light flashing, means battery is low

Fill in the chamber with concentrate or dry herb

Fill the cup with beverage or water

Carefully put glass cup on the vaporizer base

Turn on the device

Turn on the light button

Adjust the knob to discover the optimal temperature for your vaping experience. This device is equipped with unlimited temperature control, enabling you to customize the temperature to your preferences and requirements, resulting in the most satisfying flavor.