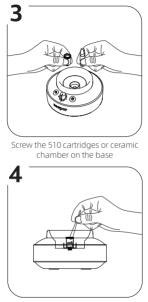

# HOW TO USE?

Fully charge device before first use. When red light flashing, means battery is low

Fill in the chamber with concentrate or dry herb

Fill the cup with beverage or water

Carefully put glass cup on the vaporizer base

Turn on the device

Turn on the light button

Adjust the knob to discover the optimal temperature for your vaping experience. This device is equipped with unlimited temperature control, enabling you to customize the temperature to your preferences and requirements, resulting in the most satisfying flavor.