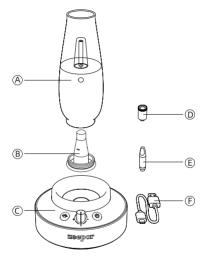

### 03 PACKING LIST

A:Glass cup E.:510 cartridge

B:Silicone rubber C:Vaporizer base D:Ceramic chamber F:USB C cable