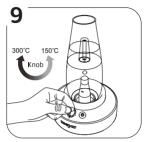

Turn on the device

Turn on the light button

Adjust the knob to discover the optimal temperature for your vaping experience. This device is equipped with unlimited temperature control, enabling you to customize the temperature to your preferences and requirements, resulting in the most satisfying flavor.