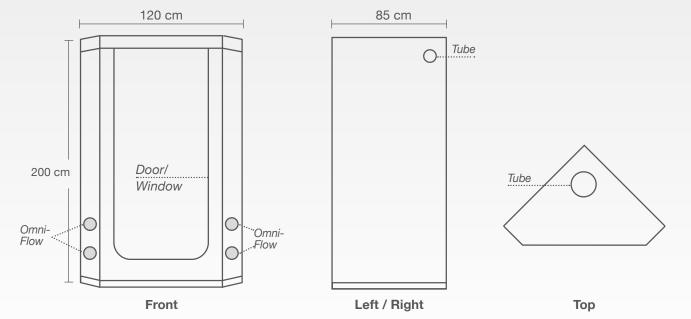

## Vista Triangle+

It's all about the height!

Our indoor greenhouse for corners is now also available in a 200 cm-high version – the HOMEbox® Vista Triangle+. The triangular base not only lets you make optimum use of every corner of the room for an indoor grow house, but also provides your plants with more room for growth.

This triangular indoor greenhouse also has a large window in the front section that gives you a large view inside the tent, without compromising the inside climate. An LED / 250-W bulb provides the ideal illumination.

Assembled size: 120 x 75 x 200 cm

Grow space: 0.4 m<sup>2</sup>

- High-tech design and technology from Germany
- Step-free, barrier-free access possible
- sturdy, impenetrable, and stain-resistant materials for a long service life
- Hard-wearing outer material
- Removable, waterproof base
- Solid base attached to the tent with a zip all the way around
- **Tubes:** + 160 mm: 1 x top
  - + 100 mm: 1 x left, 1 x right
- OmniFlow-Airvent: 4 x 100 mm (front)
- MicroMesh-insect screens with 700 micrometre mesh size
- Optimal reflective PAR+ inner lining for faster growth and better yields
- Large viewing window on the front
- Super stable frame rod (Ø 22 mm) reinforced, precisely manufactured plastic connectors
- Total blackout zippers light-excluding zippers
- After sealing, the unit is fully sealed and impermeable to light
- All individual parts can be replaced
- Maximum Capacity: 40 kg