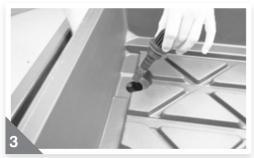

#### **EBB & FLOOD**

Secure fitting in position with the nut, which is applied to the underside of the tray.

Push the Express Drain cover into the mesh cup.

Fit the pump to the pump inlet.

Ebb and Flood can be used with pebbles and bare rooted plants. Space your plants evenly.