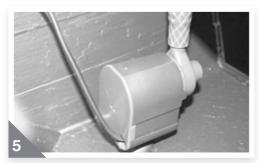

#### **EBB & FLOOD**

Secure fitting in position with the nut, which is applied to the underside of the tray.

Push the Express Drain cover into the mesh cup.

Fit the pump to the pump inlet.

Ebb and Flood can be used with pebbles and bare rooted plants. Space your plants evenly.