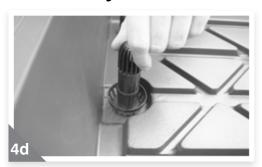

Connect the pump inlet fitting to the table by removing the nut and pushing the threaded end through one of the holes before securing in position with the nut.

Remove the nut from the overflow fitting.

Slide the mesh cup over the threaded end of the overflow fitting.

Push the threaded end through the hole in the table.