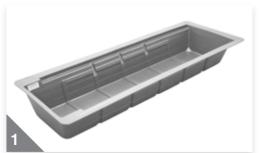

#### EBB & FLOOD

Place the tank (reservoir) in the position that your system will be used. Make sure that the surface is level.

Rest the table on the tank so that the large holes are at the end where access to the tank is easiest.

Connect the pump inlet fitting to the table by removing the nut and pushing the threaded end through one of the holes before securing in position with the nut.

Remove the nut from the overflow fitting.