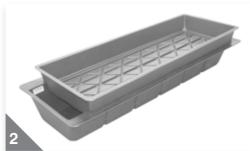

Connect the pump inlet fitting to the table by removing the nut and pushing the threaded end through one of the holes before securing in position with the nut.

Remove the nut from the overflow fitting.

Slide the mesh cup over the threaded end of the overflow fitting.

Push the threaded end through the hole in the table.

## **Assembly Instructions**

#### **EBB & FLOOD**

Secure fitting in position with the nut, which is applied to the underside of the tray.

Push the Express Drain cover into the mesh cup.

Fit the pump to the pump inlet.

Ebb and Flood can be used with pebbles and bare rooted plants. Space your plants evenly.