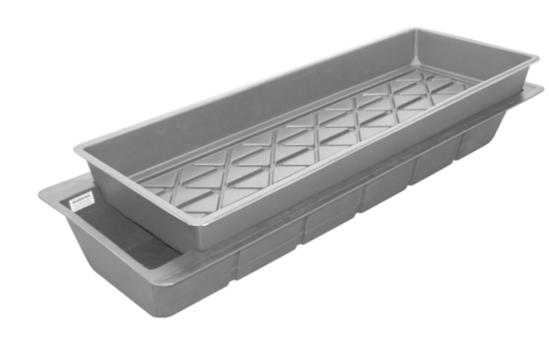

#### Components

1 x Tank

1 x Table

1 x Top plate

1 x Pump

1 x Inlet

1 x Over flow

1 x Express Drain

#### EBB & FLOOD

Place the tank (reservoir) in the position that your system will be used. Make sure that the surface is level.

Rest the table on the tank so that the large holes are at the end where access to the tank is easiest.