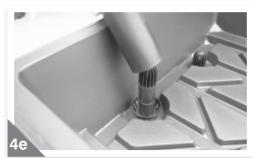

#### **EBB & FLOOD**

Secure fitting in position with the nut, which is applied to the underside of the tray.

Push the Express Drain cover into the mesh cup.

Fit the pump to the pump inlet.

Ebb and Flood can be used with pebbles and bare rooted plants. Space your plants evenly.