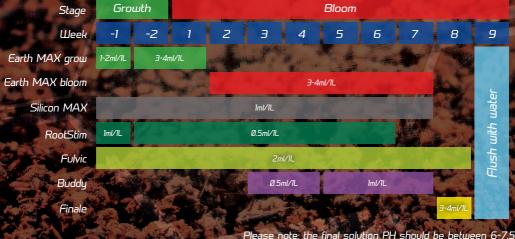

#### earth MAX grow schedule

Use VitaLink Enriched Soil for best results

For longer growth cycles, repeat Growth Week -2. For longer flowering cycles, repeat Bloom Week 4.

## VITAUNK

This is a straightforward grow schedule designed for new/intermediate growers, not all of our products are included in the chart. Advanced grow schedules are available which cover the rest of our range, please visit our website for more information on those!