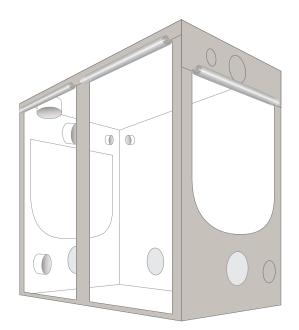

## 

R240

Jumbo crops in any spare room For growers lucky enough to have a little extra room to dedicate to their hobby, there's really only one way to go: the HOMEbox<sup>®</sup> Ambient R240. Boasting two 300 mm (12") roof inlets, parallel 250 mm (10") air-ports for independent ventilation of air-cooled reflectors and four OmniFlow adjustable air vents, this truly is a powerhouse for the industrious indoor gardener. The R240 can house two or even three 600-watt lamps or two 1000-watt metal halide or high pressure sodium lamps (air-cooled reflectors recommended for 1000-watt lamps). Some growers mix and match lamp types to provide a fuller spectrum to their plants. While there are other large grow tents on the market, what sets the HOMEbox<sup>®</sup> Ambient R240 apart is its PAR+ super reflective lining. Multiple high intensity grow lights generate a lot of heat so it's essential that while the all-important PAR energy is reflected towards the plant canopy, the radiant heat is efficiently dissipated. Growers are astounded by both the quantity and quality of their harvest from a HOMEbox<sup>®</sup> Ambient R240. A great choice for the dedicated hobbyist or professional grower.