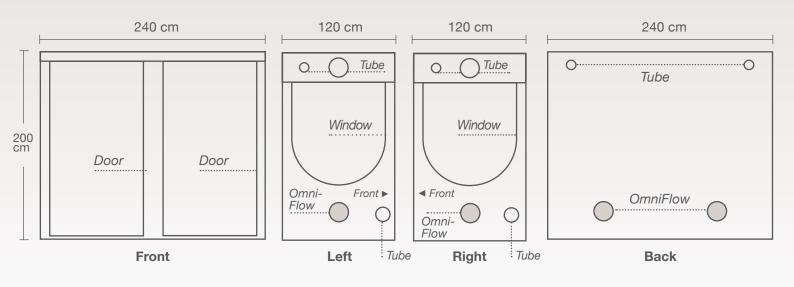

**Assembled size:** 200 x 200 x 200 cm **Grow space:** 4 m<sup>2</sup>

- High-tech German design and engineering
- Rugged, plant-safe materials ensures long working life
- Removable, water-resistant flooring
- Solid base attached to the tent with a zip all the way around
  Double side access
- Inlet and outlet tubes:
  - + 100 mm (4"): 1x right, 1x left, 2x Back
  - + 200 mm (8"): 1x right, 1x left
  - + 250 mm (10"): 1x right, 1x left
  - + 300 mm (12"): 2x Roof
- 4 x 250mm (10") OmniFlow-Airvents 2x Back, 1x left and 1x right
- 700-micron MicroMesh bug-screen
- Tough canvas outer shell
- PAR+ super reflective lining promotes faster growth and higher yields
- Super strong 22mm diameter tent poles stronger plastic corners
- Once closed, unit is entirely sealed and virtually light proof
- Total-Blackout Zippers no need for Velcro flaps
- Maximum Capacity: 150 kg