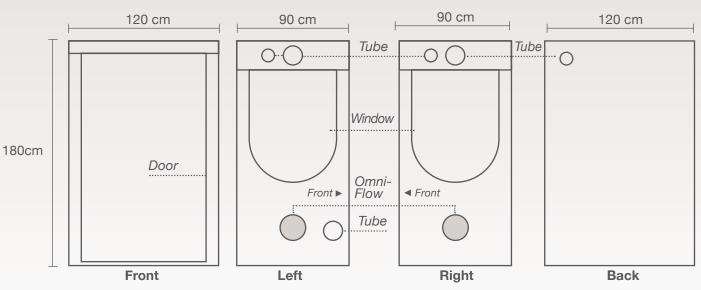

An air-cooled reflector can be independently ventilated thanks to the twin 160 mm (6.3") air-ports on either side. A generous 200 mm (8") duct in the roof facilitates easily mountable garden ventilation as well as two 200 mm (8") OmniFlow directable air vents and a 160 mm (6.3") duct for additional active ventilation if required.

**Assembled size:** 120 x 90 x 180 cm **Grow space:** 1.08 m<sup>2</sup>

- High-tech German design and engineering
- Rugged, plant-safe materials ensures long working life
- Removable, water-resistant flooring
- Solid base attached to the tent with a zip all the way around
- Double side access
- Inlet and outlet tubes:
  - + 100 mm (4"): 1x right, 1x left, 1x Back
  - + 160 mm (6.3"): 1x right, 2x left
  - + 200 mm (8"): 1x Roof
- 2 x 200mm (8") OmniFlow-Airvents left and right side
- 700-micron MicroMesh bug-screen
- Tough canvas outer shell
- PAR+ super reflective lining promotes faster growth and higher yields
- Super strong 22mm diameter tent poles-stronger plastic corners
- Once closed, unit is entirely sealed and virtually lightproof
- Total-Blackout Zippers no need for Velcro flaps
- Maximum Capacity: 75 kg